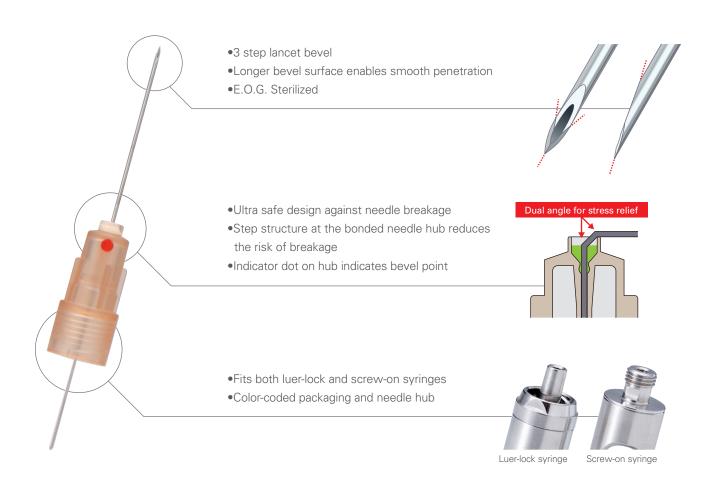

# MORITA Disposable Dental Needle

**Dental Needle** 

Ultra safe design against needle breakage Lancet bevel for pain-free insertion

## Designed for pain-free insertion and clear flow needle bores