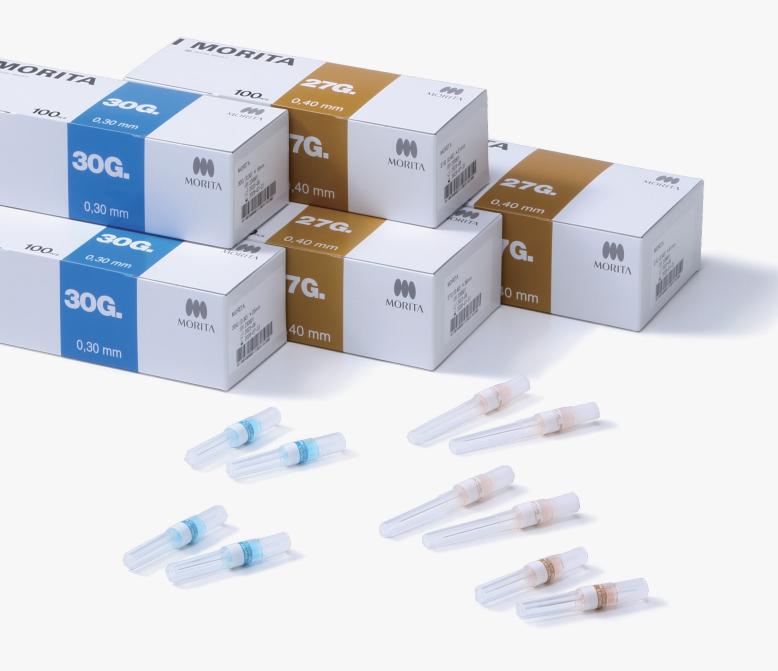

# MORITA Disposable Dental Needle

**Dental Needle** 

Ultra safe design against needle breakage Lancet bevel for pain-free insertion

#### **Dental Needle**

### MORITA Disposable Dental Needle

| Gauge    | Diameter x Length | Colour | 100 pcs / box   |
|----------|-------------------|--------|-----------------|
| 27G 21mm | 0.4 x 21mm        | Beige  | M-NEEDLE27S     |
| 27G 38mm | 0.4 x 38mm        |        | M-NEEDLE27L38MM |
| 27G 41mm | 0.4 x 41mm        |        | M-NEEDLE27L     |
| 30G 16mm | 0.3 x 16mm        | Blue   | M-NEEDLE30S     |
| 30G 25mm | 0.3 x 25mm        |        | M-NEEDLE30XS    |